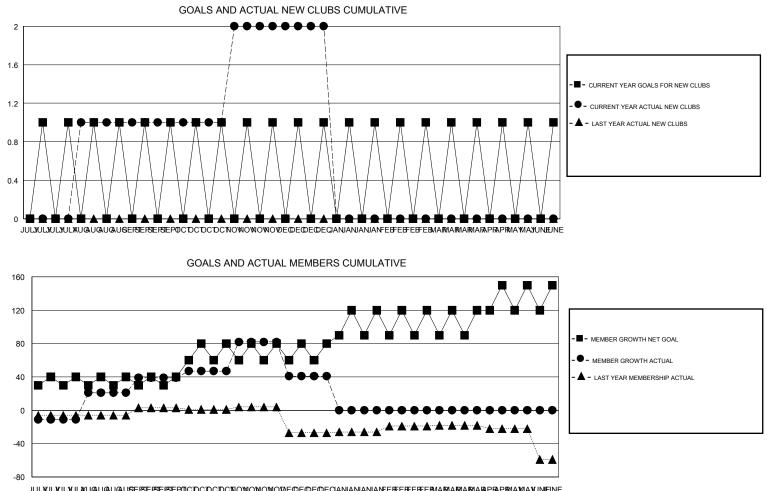

## MONTHLY MEMBERSHIP PROGRESS REPORT

District 2 X2

Results as of: 12/31/2019

| GMT:          |               | L           | OCATION TEXAS |                       |                           |                         | GMT CA                                             |  |
|---------------|---------------|-------------|---------------|-----------------------|---------------------------|-------------------------|----------------------------------------------------|--|
|               | Club          | s           |               | Members               |                           |                         |                                                    |  |
|               | RESULTS FOR   | R 2019-2020 |               | RESULTS FOR 2019-2020 |                           |                         |                                                    |  |
| QUARTER       | NEW CLUB GOAL | NEW CLUBS   | DROPPED CLUBS | QUARTER               | MEMBER GROWTH NET<br>GOAL | MEMBER GROWTH<br>ACTUAL | DROPPED<br>MEMBERS ACTUAL<br>(including transfers) |  |
| JULY/AUG/SEPT | 1             | 4           | 0             | JULY/AUG/SEPT         | 35                        | 328                     | 160                                                |  |
| OCT/NOV/DEC   | 0             | 4           | 0             | OCT/NOV/DEC           | 35                        | 280                     | 268                                                |  |
| JAN/FEB/MAR   | 0             | 0           | 0             | JAN/FEB/MAR           | 35                        | 0                       | 0                                                  |  |
| APR/MAY/JUNE  | 0             | 0           | 0             | APR/MAY/JUNE          | 30                        | 0                       | 0                                                  |  |